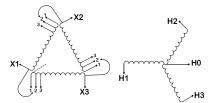

#### SCHEMATIC/DIAGRAM AND DIMENSION PICTURES

Three Phase Isolation Transformer with a capacity of 9kVA, transforming 208 Volts to 440Y/254 Volts

#### PRODUCT SPECIFICATIONS

| PRODUCT SPECIFICATIONS     |                                                                                      |
|----------------------------|--------------------------------------------------------------------------------------|
| Weight                     | 132 lbs                                                                              |
| Phases                     | 3                                                                                    |
| kVA                        | 9                                                                                    |
| Connection                 | 3Ph-DY-3T-SU                                                                         |
| Primary Voltage            | 208                                                                                  |
| Primary Max Current        | 24.98A                                                                               |
| Primary Markings           | <u>X1-X2-X3</u>                                                                      |
| Primary Terminals          | #2-14 AWG                                                                            |
| Secondary Voltage          | 440Y/254                                                                             |
| Secondary Max Current      | 11.81A                                                                               |
| Secondary Markings         | <u>H0-H1-H2-H3</u>                                                                   |
| Secondary Terminals        | #2-14 AWG                                                                            |
| Primary Taps               | +/- 1 x 5%                                                                           |
| Conductor Material         | Copper                                                                               |
| BIL (Insulation) Level     | <u>10kV</u>                                                                          |
| Efficiency (@35% Load) %   | N/A                                                                                  |
| Impedance Range            | <u>5.0 - 7.0%</u>                                                                    |
| Sound (db)                 | 40                                                                                   |
| Enclosure Type             | NEMA 3R Indoor                                                                       |
| Enclosure Size             | E3R-4                                                                                |
| Finish/Colour              | Polyester Powder Coat - ANSI/ASA 61 Grey                                             |
| Standards & Certifications | CSA Certified File No. LR34493, UL Listed File No. E108255, ISO 9001:2015 Registered |
| Temperatue Rise            | 150°C                                                                                |