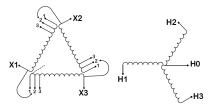

#### SCHEMATIC/DIAGRAM AND DIMENSION PICTURES

Three Phase Isolation Transformer with a capacity of 9kVA, transforming 208 Volts to 208Y/120 Volts