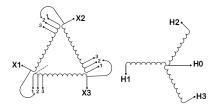

#### SCHEMATIC/DIAGRAM AND DIMENSION PICTURES

Three Phase Isolation Transformer with a capacity of 9kVA, transforming 208 Volts to 208Y/120 Volts