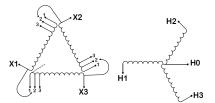

#### SCHEMATIC/DIAGRAM AND DIMENSION PICTURES

Three Phase Isolation Transformer with a capacity of 9kVA, transforming 200 Volts to 208Y/120 Volts

#### PRODUCT SPECIFICATIONS

| PRODUCT SPECIFICATIONS     |                                                                                      |
|----------------------------|--------------------------------------------------------------------------------------|
| Weight                     | 132 lbs                                                                              |
| Phases                     | <u>3</u>                                                                             |
| kVA                        | 9                                                                                    |
| Connection                 | 3Ph-DY-3T-SU                                                                         |
| Primary Voltage            | 200                                                                                  |
| Primary Max Current        | 25.98A                                                                               |
| Primary Markings           | <u>X1-X2-X3</u>                                                                      |
| Primary Terminals          | #2-14 AWG                                                                            |
| Secondary Voltage          | <u>208Y/120</u>                                                                      |
| Secondary Max Current      | 24.98A                                                                               |
| Secondary Markings         | H0-H1-H2-H3                                                                          |
| Secondary Terminals        | #2-14 AWG                                                                            |
| Primary Taps               | +/- 1 x 5%                                                                           |
| Conductor Material         | Copper                                                                               |
| BIL (Insulation) Level     | <u>10kV</u>                                                                          |
| Efficiency (@35% Load) %   | N/A                                                                                  |
| Impedance Range            | <u>5.0 - 7.0%</u>                                                                    |
| Sound (db)                 | 40                                                                                   |
| Enclosure Type             | NEMA 3R Indoor                                                                       |
| Enclosure Size             | E3R-4                                                                                |
| Finish/Colour              | Polyester Powder Coat - ANSI/ASA 61 Grey                                             |
| Standards & Certifications | CSA Certified File No. LR34493, UL Listed File No. E108255, ISO 9001:2015 Registered |
| Temperatue Rise            | 150°C                                                                                |