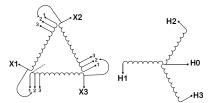

#### SCHEMATIC/DIAGRAM AND DIMENSION PICTURES

Three Phase Isolation Transformer with a capacity of 9kVA, transforming 120 Volts to 220Y/127 Volts

#### PRODUCT SPECIFICATIONS

| PRODUCT SPECIFICATIONS     |                                                                                      |
|----------------------------|--------------------------------------------------------------------------------------|
| Weight                     | 132 lbs                                                                              |
| Phases                     | <u>3</u>                                                                             |
| kVA                        | 9                                                                                    |
| Connection                 | 3Ph-DY-3T-SU                                                                         |
| Primary Voltage            | 120                                                                                  |
| Primary Max Current        | 43.3A                                                                                |
| Primary Markings           | <u>X1-X2-X3</u>                                                                      |
| Primary Terminals          | #2-14 AWG                                                                            |
| Secondary Voltage          | <u>220Y/127</u>                                                                      |
| Secondary Max Current      | 23.62A                                                                               |
| Secondary Markings         | H0-H1-H2-H3                                                                          |
| Secondary Terminals        | #2-14 AWG                                                                            |
| Primary Taps               | +/- 1 x 5%                                                                           |
| Conductor Material         | Copper                                                                               |
| BIL (Insulation) Level     | <u>10kV</u>                                                                          |
| Efficiency (@35% Load) %   | N/A                                                                                  |
| Impedance Range            | <u>5.0 – 7.0%</u>                                                                    |
| Sound (db)                 | 40                                                                                   |
| Enclosure Type             | NEMA 3R Indoor                                                                       |
| Enclosure Size             | E3R-4                                                                                |
| Finish/Colour              | Polyester Powder Coat - ANSI/ASA 61 Grey                                             |
| Standards & Certifications | CSA Certified File No. LR34493, UL Listed File No. E108255, ISO 9001:2015 Registered |
| Temperatue Rise            | <u>150°C</u>                                                                         |