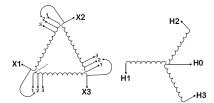

#### SCHEMATIC/DIAGRAM AND DIMENSION PICTURES

Three Phase Isolation Transformer with a capacity of 9kVA, transforming 120 Volts to 220Y/127 Volts