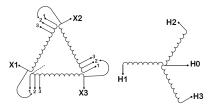

#### SCHEMATIC/DIAGRAM AND DIMENSION PICTURES

Three Phase Isolation Transformer with a capacity of 9kVA, transforming 120 Volts to 220Y/127 Volts

#### PRODUCT SPECIFICATIONS

| PRODUCT SPECIFICATIONS     |                                                                                      |  |
|----------------------------|--------------------------------------------------------------------------------------|--|
| Weight                     | 132 lbs                                                                              |  |
| Phases                     | 3                                                                                    |  |
| kVA                        | 9                                                                                    |  |
| Connection                 | 3Ph-DY-3T-SU                                                                         |  |
| Primary Voltage            | 120                                                                                  |  |
| Primary Max Current        | 43.3A                                                                                |  |
| Primary Markings           | <u>X1-X2-X3</u>                                                                      |  |
| Primary Terminals          | #2-14 AWG                                                                            |  |
| Secondary Voltage          | 220Y/127                                                                             |  |
| Secondary Max Current      | 23.62A                                                                               |  |
| Secondary Markings         | <u>H0-H1-H2-H3</u>                                                                   |  |
| Secondary Terminals        | #2-14 AWG                                                                            |  |
| Primary Taps               | +/- 1 x 5%                                                                           |  |
| Conductor Material         | Copper                                                                               |  |
| BIL (Insulation) Level     | 10kV                                                                                 |  |
| Efficiency (@35% Load) %   | N/A                                                                                  |  |
| Impedance Range            | <u>5.0 - 7.0%</u>                                                                    |  |
| Sound (db)                 | 40                                                                                   |  |
| Enclosure Type             | NEMA 3R Indoor                                                                       |  |
| Enclosure Size             | E3R-4                                                                                |  |
| Finish/Colour              | Polyester Powder Coat - ANSI/ASA 61 Grey                                             |  |
| Standards & Certifications | CSA Certified File No. LR34493, UL Listed File No. E108255, ISO 9001:2015 Registered |  |
| Temperatue Rise            | 150°C                                                                                |  |