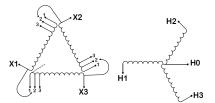

#### SCHEMATIC/DIAGRAM AND DIMENSION PICTURES

Three Phase Isolation Transformer with a capacity of 9kVA, transforming 120 Volts to 220Y/127 Volts