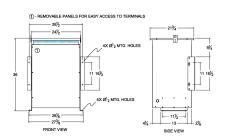

#### **SCHEMATIC/DIAGRAM AND DIMENSION PICTURES**

Three Phase Isolation Transformer with a capacity of 75kVA, transforming 600 Volts to 460Y/266 Volts