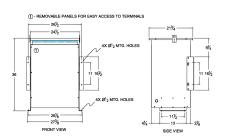

#### **SCHEMATIC/DIAGRAM AND DIMENSION PICTURES**

Three Phase Isolation Transformer with a capacity of 75kVA, transforming 600 Volts to 440Y/254 Volts