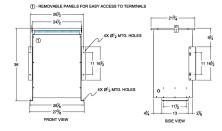

#### SCHEMATIC/DIAGRAM AND DIMENSION PICTURES

Single Phase Isolation Transformer with a capacity of 75kVA, transforming 600 Volts to 416 Volts

**OFFICIAL QUOTE** 