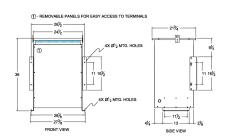

#### **SCHEMATIC/DIAGRAM AND DIMENSION PICTURES**

Three Phase Isolation Transformer with a capacity of 75kVA, transforming 600 Volts to 400Y/231 Volts