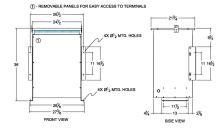

#### SCHEMATIC/DIAGRAM AND DIMENSION PICTURES

Single Phase Isolation Transformer with a capacity of 75kVA, transforming 600 Volts to 400 Volts

**OFFICIAL QUOTE** 