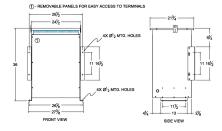

### SCHEMATIC/DIAGRAM AND DIMENSION PICTURES

Three Phase Isolation Transformer with a capacity of 75kVA, transforming 600 Volts to 380Y/220 Volts

**OFFICIAL QUOTE** 