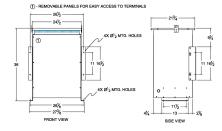

#### SCHEMATIC/DIAGRAM AND DIMENSION PICTURES

Single Phase Isolation Transformer with a capacity of 75kVA, transforming 600 Volts to 240 Volts

**OFFICIAL QUOTE** 