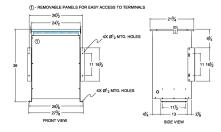

### SCHEMATIC/DIAGRAM AND DIMENSION PICTURES

Single Phase Isolation Transformer with a capacity of 75kVA, transforming 600 Volts to 220/440 Volts

**OFFICIAL QUOTE** 