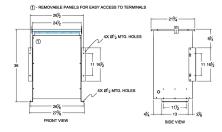

## SCHEMATIC/DIAGRAM AND DIMENSION PICTURES

Single Phase Isolation Transformer with a capacity of 75kVA, transforming 600 Volts to 208 Volts

**OFFICIAL QUOTE** 