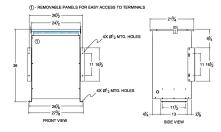

### SCHEMATIC/DIAGRAM AND DIMENSION PICTURES

Single Phase Isolation Transformer with a capacity of 75kVA, transforming 600 Volts to 120/240 Volts

**OFFICIAL QUOTE** 