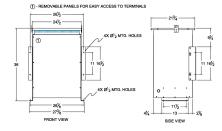

## SCHEMATIC/DIAGRAM AND DIMENSION PICTURES

Single Phase Isolation Transformer with a capacity of 75kVA, transforming 575 Volts to 550 Volts

**OFFICIAL QUOTE** 

### **75VA 575 VOLTS TO 550 VOLTS** SINGLE PHASE ISOLATION TRANSFORMER