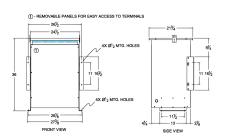

#### SCHEMATIC/DIAGRAM AND DIMENSION PICTURES

Three Phase Isolation Transformer with a capacity of 75kVA, transforming 575 Volts to 480Y/277 Volts