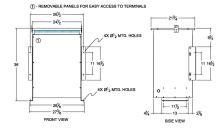

## SCHEMATIC/DIAGRAM AND DIMENSION PICTURES

Single Phase Isolation Transformer with a capacity of 75kVA, transforming 575 Volts to 480 Volts

**OFFICIAL QUOTE** 

### **75VA 575 VOLTS TO 480 VOLTS** SINGLE PHASE ISOLATION TRANSFORMER