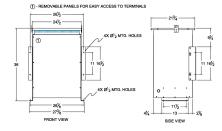

## SCHEMATIC/DIAGRAM AND DIMENSION PICTURES

Single Phase Isolation Transformer with a capacity of 75kVA, transforming 575 Volts to 480 Volts

**OFFICIAL QUOTE** 