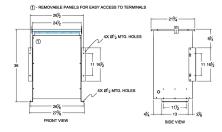

## SCHEMATIC/DIAGRAM AND DIMENSION PICTURES

Single Phase Isolation Transformer with a capacity of 75kVA, transforming 575 Volts to 480 Volts

**OFFICIAL QUOTE** 