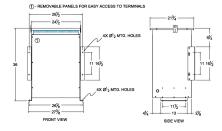

### SCHEMATIC/DIAGRAM AND DIMENSION PICTURES

Three Phase Isolation Transformer with a capacity of 75kVA, transforming 575 Volts to 416Y/240 Volts

**OFFICIAL QUOTE** 