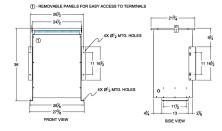

## SCHEMATIC/DIAGRAM AND DIMENSION PICTURES

Single Phase Isolation Transformer with a capacity of 75kVA, transforming 575 Volts to 416 Volts

**OFFICIAL QUOTE** 