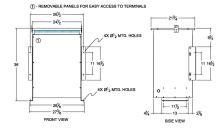

#### SCHEMATIC/DIAGRAM AND DIMENSION PICTURES

Single Phase Isolation Transformer with a capacity of 75kVA, transforming 575 Volts to 416 Volts

**OFFICIAL QUOTE** 