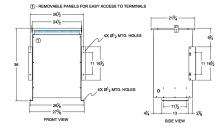

## SCHEMATIC/DIAGRAM AND DIMENSION PICTURES

Single Phase Isolation Transformer with a capacity of 75kVA, transforming 575 Volts to 415 Volts

**OFFICIAL QUOTE** 