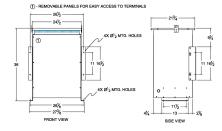

## SCHEMATIC/DIAGRAM AND DIMENSION PICTURES

Single Phase Isolation Transformer with a capacity of 75kVA, transforming 575 Volts to 347 Volts

**OFFICIAL QUOTE** 