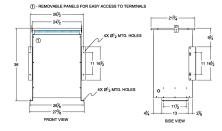

## SCHEMATIC/DIAGRAM AND DIMENSION PICTURES

Single Phase Isolation Transformer with a capacity of 75kVA, transforming 575 Volts to 240 Volts

**OFFICIAL QUOTE** 