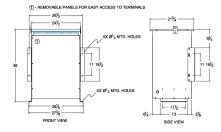

### SCHEMATIC/DIAGRAM AND DIMENSION PICTURES

Single Phase Isolation Transformer with a capacity of 75kVA, transforming 575 Volts to 230/460 Volts

**OFFICIAL QUOTE** 