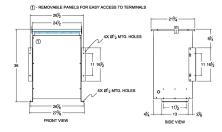

### SCHEMATIC/DIAGRAM AND DIMENSION PICTURES

Single Phase Isolation Transformer with a capacity of 75kVA, transforming 575 Volts to 230/460 Volts

**OFFICIAL QUOTE** 

# 