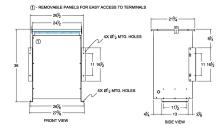

### SCHEMATIC/DIAGRAM AND DIMENSION PICTURES

Single Phase Isolation Transformer with a capacity of 75kVA, transforming 575 Volts to 230/460 Volts

**OFFICIAL QUOTE** 