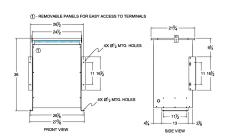

#### **SCHEMATIC/DIAGRAM AND DIMENSION PICTURES**

Three Phase Isolation Transformer with a capacity of 75kVA, transforming 575 Volts to 208Y/120 Volts