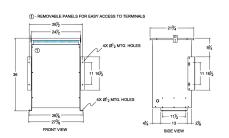

#### **SCHEMATIC/DIAGRAM AND DIMENSION PICTURES**

Three Phase Isolation Transformer with a capacity of 75kVA, transforming 575 Volts to 208Y/120 Volts