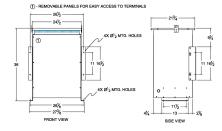

## SCHEMATIC/DIAGRAM AND DIMENSION PICTURES

Single Phase Isolation Transformer with a capacity of 75kVA, transforming 575 Volts to 208 Volts

**OFFICIAL QUOTE** 