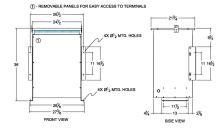

## SCHEMATIC/DIAGRAM AND DIMENSION PICTURES

Single Phase Isolation Transformer with a capacity of 75kVA, transforming 550 Volts to 550 Volts

**OFFICIAL QUOTE** 