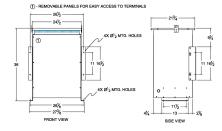

## SCHEMATIC/DIAGRAM AND DIMENSION PICTURES

Single Phase Isolation Transformer with a capacity of 75kVA, transforming 550 Volts to 277 Volts

**OFFICIAL QUOTE** 