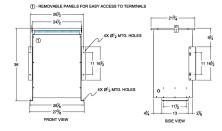

### SCHEMATIC/DIAGRAM AND DIMENSION PICTURES

Three Phase Isolation Transformer with a capacity of 75kVA, transforming 550 Volts to 240Y/139 Volts

**OFFICIAL QUOTE** 