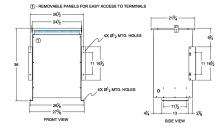

## SCHEMATIC/DIAGRAM AND DIMENSION PICTURES

Single Phase Isolation Transformer with a capacity of 75kVA, transforming 550 Volts to 240 Volts

**OFFICIAL QUOTE** 