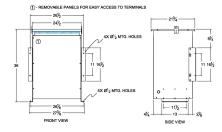

### SCHEMATIC/DIAGRAM AND DIMENSION PICTURES

Single Phase Isolation Transformer with a capacity of 75kVA, transforming 550 Volts to 240/480 Volts

**OFFICIAL QUOTE** 

# 