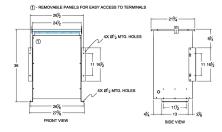

### SCHEMATIC/DIAGRAM AND DIMENSION PICTURES

Single Phase Isolation Transformer with a capacity of 75kVA, transforming 550 Volts to 230/460 Volts

**OFFICIAL QUOTE** 