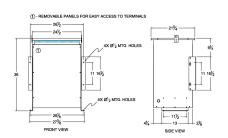

#### **SCHEMATIC/DIAGRAM AND DIMENSION PICTURES**

Three Phase Isolation Transformer with a capacity of 75kVA, transforming 550 Volts to 208Y/120 Volts