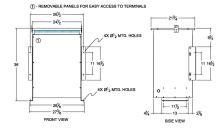

## SCHEMATIC/DIAGRAM AND DIMENSION PICTURES

Single Phase Isolation Transformer with a capacity of 75kVA, transforming 550 Volts to 110 Volts

**OFFICIAL QUOTE** 