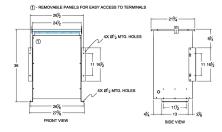

## SCHEMATIC/DIAGRAM AND DIMENSION PICTURES

Single Phase Isolation Transformer with a capacity of 75kVA, transforming 480 Volts to 220 Volts

**OFFICIAL QUOTE** 