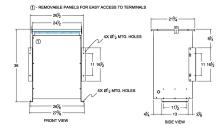

### SCHEMATIC/DIAGRAM AND DIMENSION PICTURES

Single Phase Isolation Transformer with a capacity of 75kVA, transforming 480 Volts to 115/230 Volts

**OFFICIAL QUOTE** 