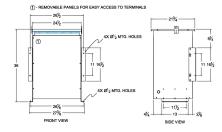

## SCHEMATIC/DIAGRAM AND DIMENSION PICTURES

Single Phase Isolation Transformer with a capacity of 75kVA, transforming 460 Volts to 380 Volts

**OFFICIAL QUOTE** 