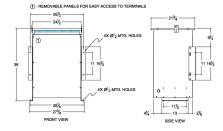

### SCHEMATIC/DIAGRAM AND DIMENSION PICTURES

Three Phase Isolation Transformer with a capacity of 75kVA, transforming 460 Volts to 240Y/139 Volts

**OFFICIAL QUOTE** 