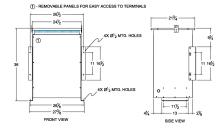

## SCHEMATIC/DIAGRAM AND DIMENSION PICTURES

Single Phase Isolation Transformer with a capacity of 75kVA, transforming 460 Volts to 200 Volts

**OFFICIAL QUOTE** 