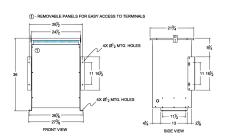

#### **SCHEMATIC/DIAGRAM AND DIMENSION PICTURES**

Three Phase Isolation Transformer with a capacity of 75kVA, transforming 440 Volts to 208Y/120 Volts