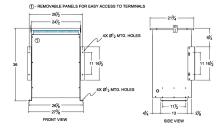

#### SCHEMATIC/DIAGRAM AND DIMENSION PICTURES

Three Phase Isolation Transformer with a capacity of 75kVA, transforming 416 Volts to 415Y/240 Volts

**OFFICIAL QUOTE** 